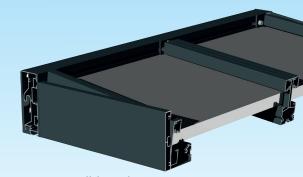

panel support

It allows to fix on the fixing plate \$275 to get an easy and optimum installation. It also allows to clip panel on upper side for make sealing.

The front cassette assures the liason between rafters the posts. It also acts as a gutter that channels the water for drainage through the posts.

The new lateral profile allows a mechanical attachment in a groove (screw and plate) that enables the creation of a pitch to evacuate water.

New wall hook bracket with profile.