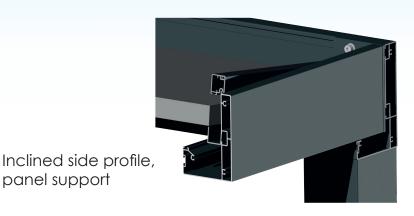

panel support

It allows to fix on the fixing plate \$275 to get an easy and optimum installation. It also allows to clip panel on upper side for make sealing.

The front cassette assures the liason between rafters the posts. It also acts as a gutter that channels the water for drainage through the posts.

The new lateral profile allows a mechanical attachment in a groove (screw and plate) that enables the creation of a pitch to evacuate water.

New wall hook bracket with profile.