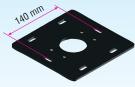

panel support

It allows to fix on the fixing plate \$275 to get an easy and optimum installation. It also allows to clip panel on upper side for make sealing.

The front cassette assures the liason between rafters the posts. It also acts as a gutter that channels the water for drainage through the posts.