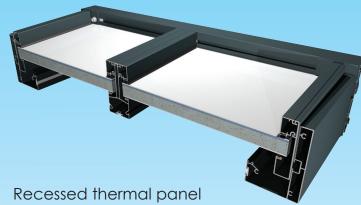

panel support

It allows to fix on the fixing plate \$275 to get an easy and optimum installation. It also allows to clip panel on upper side for make sealing.

The front cassette assures the liason between rafters the posts. It also acts as a gutter that channels the water for drainage through the posts.

The new lateral profile allows a mechanical attachment in a groove (screw and plate) that enables the creation of a pitch to evacuate water.

New wall hook bracket with profile.

#### **OPTIONS - ACCESSORIES**

The new pergola Top Lucia is compatible with all the 32mm thick panels. Thermal panels can be adjusted perfectly according to the luminosity you desire on your terrace.

Thermotop panel available: