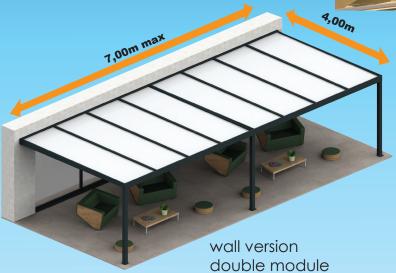

#### **MAXIMUM DIMENSION**

Width per panel: 1,20 m max Width between posts: 4,70 m Max. Advanced: 4 m

Max. Hight of post: 3 m

Tilt: Straight 0°

Slope of panels: 2 ou 4 cm

New profile for wall installation.

## **TOP LUCIA**

free standing version double module

Floor mounting bracket: **\$T3802** 

Floor mounting bracket: **ST38** 

Floor mounting bracket free standing installation **\$T4509** 

**PA29** 

(aluminum sandwich panel) in profiles with a slight inclination.