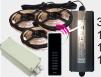

### Led Lighting

Full kit including dimmable Led lighting
On front cassette KITLEDFIX1C
On 3 sides KITLEDFIXT3C

3x LED strip lighting 5ml 1x Transformer 3 outputs 1x Automation – AUTOMOVERLED 1x Remote control 7cx – TELEVN07C