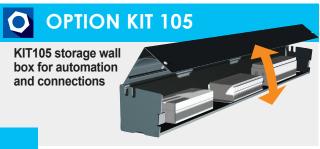

cia is compatible with all the 32mm thick panels. Thermal panels can be adjusted perfectly according to the luminosity you desire on your terrace.



Thermotop panel available:

- White and white (2 sides)
- Anthracite and white (inside)

#### Maximum range / snow measurement

Pergola rafter RDM EUROCODE 1

Pergola Poly Top Classique (PPV2103)

Advanced >

<3 m

3 m

3,5 m

4 m

Max load with thermal panel 1m20

100 kg/m<sup>2</sup>

60 kg/m²









Side coverage with all range of sliding screen 105mm

- Sliding glass
- Zip and Cristal Screen
- Claustra\*





### Led Lighting

Full kit including dimmable Led lighting
On front cassette KITLEDFIX1C
On 3 sides KITLEDFIXT3C



3x LED strip lighting 5ml 1x Transformer 3 outputs 1x Automation – AUTOMOVERLED 1x Remote control 7cx – TELEVN07C