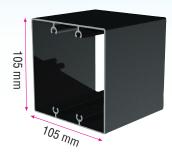

#### **PRODUCT ADVANTAGES:**

- Total and constant coverage
- 32mm Thermotop
- Easy assembly with clip on system
- Max. width of panel 1.20 m
- Multi-purpose coverage: carport, cover garden and terrace
- Water drainage to the posts thanks to the front cassette profile
- Posts 105 x 105mm
- Horizontal frame 0° of the pergola and panel with tilt inside the frame. With 4cm slope for wall installation With 2cm slope in free standing.

#### **MAXIMUM DIMENSION**

Width per panel: 1,20 m max Width between posts: 4,70 m Max. Advanced: 4 m

Max. Hight of post: 3 m

Tilt: Straight 0°

Slope of panels: 2 ou 4 cm

New profile for wall installation.