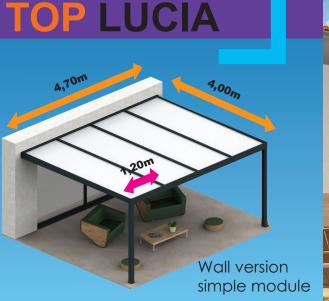

## **TOP LUCIA**

free standing version double module

Floor mounting bracket: **\$T3802** 

Floor mounting bracket: **ST38** 

Floor mounting bracket free standing installation **\$T4509** 

**PA29** 

(aluminum sandwich panel) in profiles with a slight inclination.