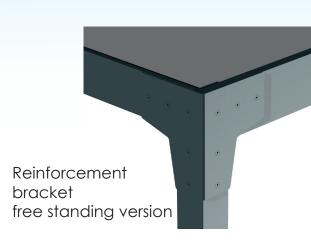

## **TOP LUCIA**

free standing version double module

Floor mounting bracket: **\$T3802** 

Floor mounting bracket: **ST38** 

Floor mounting bracket free standing installation **\$T4509** 

**PA29** 

(aluminum sandwich panel) in profiles with a slight inclination.