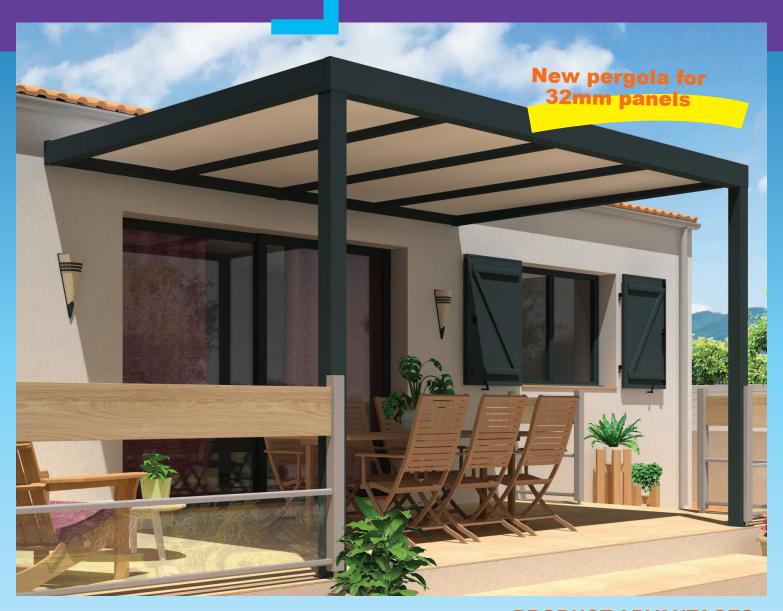

# PERGOLA TOP LUCIA

#### **PRODUCT ADVANTAGES:**

- Total and constant coverage
- 32mm Thermotop
- Easy assembly with clip on system
- Max. width of panel 1.20 m
- Multi-purpose coverage: carport, cover garden and terrace
- Water drainage to the posts thanks to the front cassette profile
- Posts 105 x 105mm
- Horizontal frame 0° of the pergola and panel with tilt inside the frame. With 4cm slope for wall installation With 2cm slope in free standing.