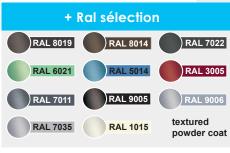

ounting bracket: **ST38** 



Floor mounting bracket free standing installation **\$T4509** 



**PA29** 





(aluminum sandwich panel) in profiles with a slight inclination.



#### **OPTIONS - ACCESSORIES**

The new pergola Top Lucia is compatible with all the 32mm thick panels. Thermal panels can be adjusted perfectly according to the luminosity you desire on your terrace.



Thermotop panel available:

- White and white (2 sides)
- Anthracite and white (inside)

#### Maximum range / snow measurement

Pergola rafter RDM EUROCODE 1

Pergola Poly Top Classique (PPV2103)

Advanced >

<3 m

3 m

3,5 m

4 m

Max load with thermal panel 1m20

100 kg/m<sup>2</sup>

60 kg/m²









Side coverage with all range of sliding screen 105mm

- Sliding glass
- Zip and Cristal Screen
- Claustra\*





### Led Lighting

Full kit including dimmable Led lighting
On front cassette KITLEDFIX1C
On 3 sides KITLEDFIXT3C



3x LED strip lighting 5ml 1x Transformer 3 outputs 1x Automation – AUTOMOVERLED 1x Remote control 7cx – TELEVN07C