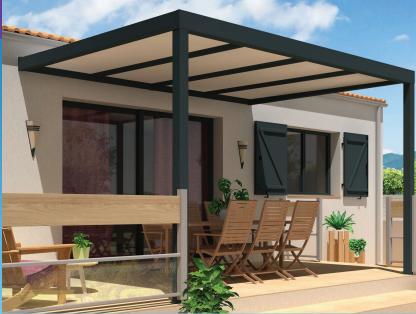

# PERGOLA TOP LUCIA

#### **PRODUCT ADVANTAGES:**

- Total and constant coverage
- 32mm Thermotop
- Easy assembly with clip on system
- Max. width of panel 1.20 m
- Multi-purpose coverage: carport, cover garden and terrace
- Water drainage to the posts thanks to the front cassette profile
- Posts 105 x 105mm
- Horizontal frame 0° of the pergola and panel with tilt inside the frame. With 4cm slope for wall installation With 2cm slope in free standing.