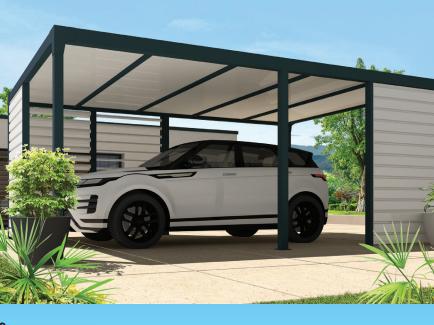

# PERGOLA TOP LUCIA

#### **PRODUCT ADVANTAGES:**

- Total and constant coverage
- 32mm Thermotop
- Easy assembly with clip on system
- Max. width of panel 1.20 m
- Multi-purpose coverage: carport, cover garden and terrace
- Water drainage to the posts thanks to the front cassette profile
- Posts 105 x 105mm
- Horizontal frame 0° of the pergola and panel with tilt inside the frame. With 4cm slope for wall installation With 2cm slope in free standing.