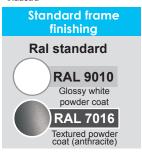

mounting bracket: **ST38** 



Floor mounting bracket free standing installation **\$T4509** 



**PA29** 





(aluminum sandwich panel) in profiles with a slight inclination.



#### **OPTIONS - ACCESSORIES**

The new pergola Top Lucia is compatible with all the 32mm thick panels. Thermal panels can be adjusted perfectly according to the luminosity you desire on your terrace.



Thermotop panel available:

- White and white (2 sides)
- Anthracite and white (inside)

#### Maximum range / snow measurement

Pergola rafter RDM EUROCODE 1

Pergola Poly Top Classique (PPV2103)

Advanced >

<3 m

3 m

3,5 m

4 m

Max load with thermal panel 1m20

100 kg/m<sup>2</sup>

60 kg/m²









Side coverage with all range of sliding screen 105mm

- Sliding glass
- Zip and Cristal Screen
- Claustra\*





### Led Lighting

Full kit including dimmable Led lighting
On front cassette KITLEDFIX1C
On 3 sides KITLEDFIXT3C



3x LED strip lighting 5ml 1x Transformer 3 outputs 1x Automation – AUTOMOVERLED 1x Remote control 7cx – TELEVN07C