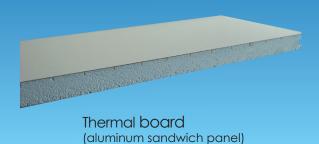

## **TOP LUCIA**

free standing version double module

Floor mounting bracket: **\$T3802** 

Floor mounting bracket: **ST38** 

Floor mounting bracket free standing installation **\$T4509** 

**PA29** 

(aluminum sandwich panel) in profiles with a slight inclination.

#### **OPTIONS - ACCESSORIES**

The new pergola Top Lucia is compatible with all the 32mm thick panels. Thermal panels can be adjusted perfectly according to the luminosity you desire on your terrace.

Thermotop panel available: