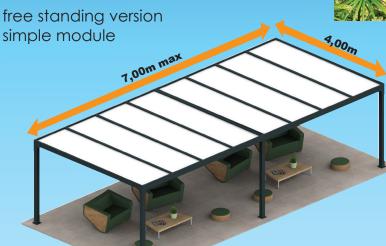

## **TOP LUCIA**

free standing version double module

Floor mounting bracket: **\$T3802** 

Floor mounting bracket: **ST38** 

Floor mounting bracket free standing installation **\$T4509** 

**PA29** 

(aluminum sandwich panel) in profiles with a slight inclination.