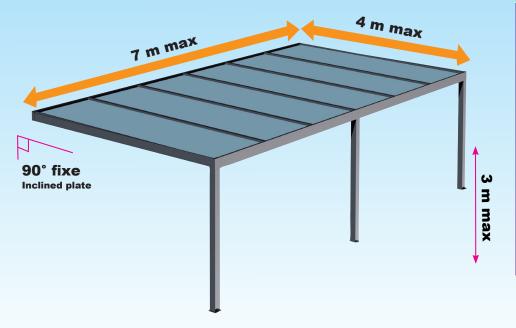

#### **TECHNICAL INFORMATION**

#### **MAXIMUM DIMENSION**

Width per panel: 1,20 m max Width between posts: 4,70 m Max. Advanced: 4 m

Max. Hight of post: 3 m

Tilt: Straight 0°

Slope of panels: 2 ou 4 cm

New profile for wall installation.