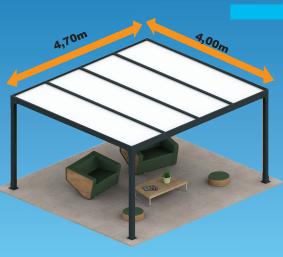

#### **MAXIMUM DIMENSION**

Width per panel: 1,20 m max Width between posts: 4,70 m Max. Advanced: 4 m

Max. Hight of post: 3 m

Tilt: Straight 0°

Slope of panels: 2 ou 4 cm

New profile for wall installation.