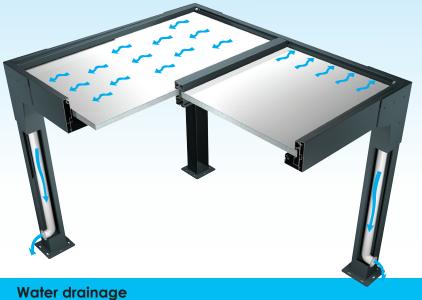

#### **PRODUCT ADVANTAGES:**

- Total and constant coverage
- 32mm Thermotop
- Easy assembly with clip on system
- Max. width of panel 1.20 m
- Multi-purpose coverage: carport, cover garden and terrace
- Water drainage to the posts thanks to the front cassette profile
- Posts 105 x 105mm
- Horizontal frame 0° of the pergola and panel with tilt inside the frame. With 4cm slope for wall installation With 2cm slope in free standing.

panel support

It allows to fix on the fixing plate \$275 to get an easy and optimum installation. It also allows to clip panel on upper side for make sealing.

The front cassette assures the liason between rafters the posts. It also acts as a gutter that channels the water for drainage through the posts.

The new lateral profile allows a mechanical attachment in a groove (screw and plate) that enables the creation of a pitch to evacuate water.

New wall hook bracket with profile.