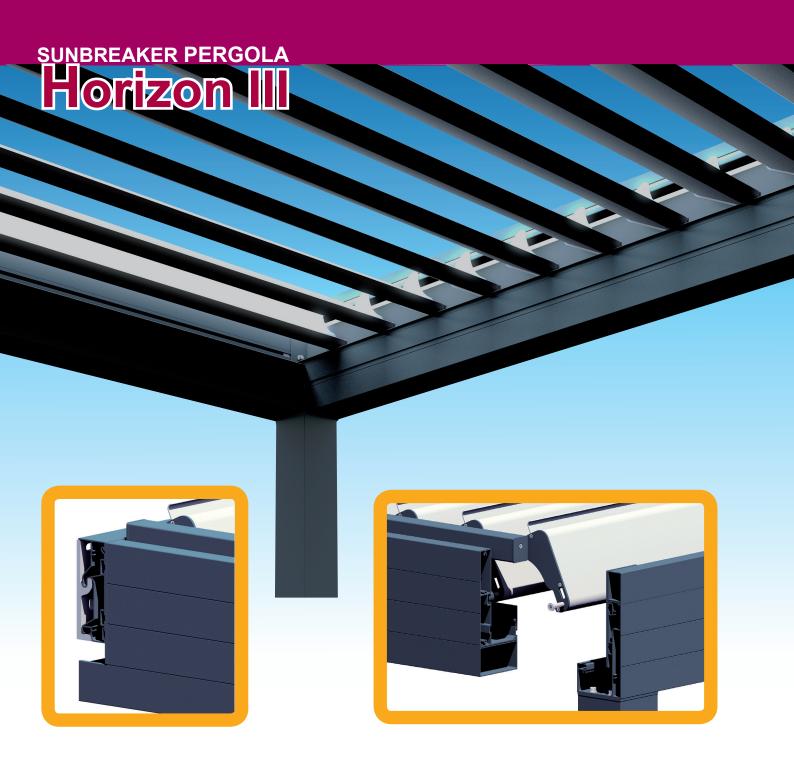

# Larger with 2 pistons

## **ADVANTAGES:**

- Larger surface up to 27m2
- Adjustable sun intensity: partial or total, bioclimatic, slat opening at 1150
- Operation with double electric piston
- LED lightning option available

installation thanks to their multiple position possibilities.