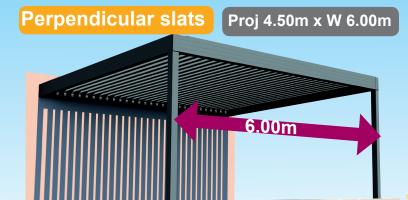

## **ADVANTAGES:**

- Larger surface up to 27m2
- Adjustable sun intensity: partial or total, bioclimatic, slat opening at 1150
- Operation with double electric piston
- LED lightning option available

installation thanks to their multiple position possibilities.