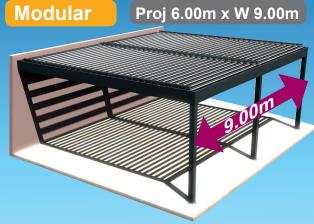

# Larger with 2 pistons

## **ADVANTAGES:**

- Larger surface up to 27m2
- Adjustable sun intensity: partial or total, bioclimatic, slat opening at 1150
- Operation with double electric piston
- LED lightning option available

installation thanks to their multiple position possibilities.