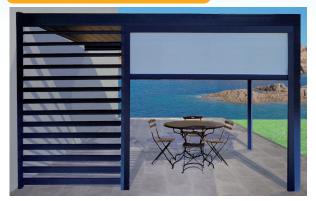

# Larger with 2 pistons









## **ADVANTAGES:**



- Larger surface up to 27m2
- Adjustable sun intensity: partial or total, bioclimatic, slat opening at 1150
- Operation with double electric piston
- LED lightning option available







installation thanks to their multiple position possibilities.



## **Standard finishing**



**RAL 7016 ANTHRACITE GREY Textured Powder coat** 



RAL 9010 White **Shiny Powder coat** 





Ground fixture support: **ST45** 





Ground fixture support: **\$T4502** 



Freestanding support



Ground fixture support: ST4510



# **ALL OPTIONS**









### Accessories





Closure with screen awning

### Vertical Sunbreaker



Closure with vertical sunbreaker

## **Automatisms and LED lightning**



- LED string lightning on 3 sides
- Central remote control for all operations: slat opening and closure, LED lightning, or screen opening and closure
- Wind sensor and Rain sensor