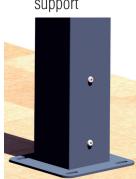

## **Standard finishing**

**RAL 7016 ANTHRACITE GREY Textured Powder coat** 

RAL 9010 White **Shiny Powder coat** 

Ground fixture support: **ST45** 

Ground fixture support: **\$T4502** 

Freestanding support