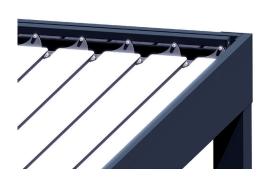

limatic, slat opening at 1150
- Operation with double electric piston
- LED lightning option available







installation thanks to their multiple position possibilities.



## **Standard finishing**



**RAL 7016 ANTHRACITE GREY Textured Powder coat** 



RAL 9010 White **Shiny Powder coat** 





Ground fixture support: **ST45** 





Ground fixture support: **\$T4502** 



Freestanding support



Ground fixture support: ST4510



# **ALL OPTIONS**









### Accessories





Closure with screen awning

### Vertical Sunbreaker



Closure with vertical sunbreaker

## **Automatisms and LED lightning**



- LED string lightning on 3 sides
- Central remote control for all operations: slat opening and closure, LED lightning, or screen opening and closure
- Wind sensor and Rain sensor