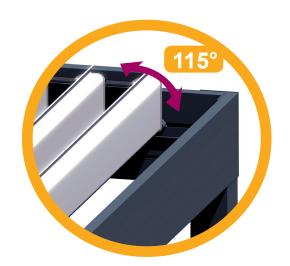

## **ADVANTAGES:**

- Larger surface up to 27m2
- Adjustable sun intensity: partial or total, bioclimatic, slat opening at 1150
- Operation with double electric piston
- LED lightning option available

installation thanks to their multiple position possibilities.