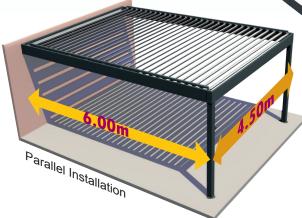

## **ADVANTAGES:**

- Larger surface up to 27m2
- Adjustable sun intensity: partial or total, bioclimatic, slat opening at 1150
- Operation with double electric piston
- LED lightning option available

installation thanks to their multiple position possibilities.