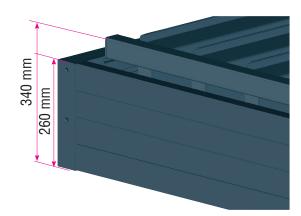

## **ADVANTAGES:**

- Larger surface up to 27m2
- Adjustable sun intensity: partial or total, bioclimatic, slat opening at 1150
- Operation with double electric piston
- LED lightning option available

installation thanks to their multiple position possibilities.