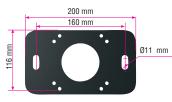

# Larger with 2 pistons









## **ADVANTAGES:**



- Larger surface up to 27m2
- Adjustable sun intensity: partial or total, bioclimatic, slat opening at 1150
- Operation with double electric piston
- LED lightning option available







installation thanks to their multiple position possibilities.



## **Standard finishing**



**RAL 7016 ANTHRACITE GREY Textured Powder coat** 



RAL 9010 White **Shiny Powder coat** 





Ground fixture support: **ST45** 





Ground fixture support: **\$T4502** 



Freestanding support



Ground fixture support: ST4510



# **ALL OPTIONS**









### Accessories





Closure with screen awning

### Vertical Sunbreaker



Closure with vertical sunbreaker

## **Automatisms and LED lightning**



- LED string lightning on 3 sides
- Central remote control for all operations: slat opening and closure, LED lightning, or screen opening and closure
- Wind sensor and Rain sensor