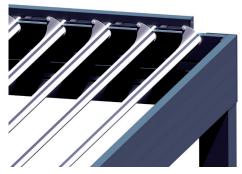

## **ADVANTAGES:**

- Larger surface up to 27m2
- Adjustable sun intensity: partial or total, bioclimatic, slat opening at 1150
- Operation with double electric piston
- LED lightning option available

installation thanks to their multiple position possibilities.