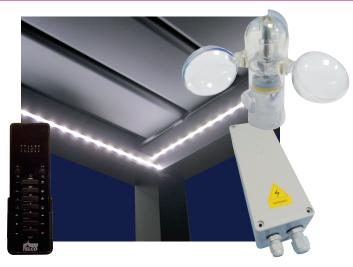

## **Automatisms and LED lightning**

- LED string lightning on 3 sides
- Central remote control for all operations: slat opening and closure, LED lightning, or screen opening and closure
- Wind sensor and Rain sensor