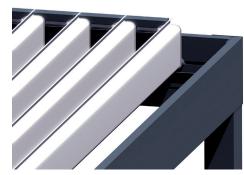

## **ADVANTAGES:**

- Larger surface up to 27m2
- Adjustable sun intensity: partial or total, bioclimatic, slat opening at 1150
- Operation with double electric piston
- LED lightning option available

installation thanks to their multiple position possibilities.