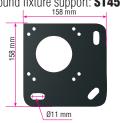

## **Standard finishing**

**RAL 7016 ANTHRACITE GREY Textured Powder coat** 

RAL 9010 White **Shiny Powder coat** 

Ground fixture support: **ST45** 

Ground fixture support: **\$T4502** 

Freestanding support