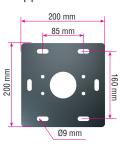

# Larger with 2 pistons









## **ADVANTAGES:**



- Larger surface up to 27m2
- Adjustable sun intensity: partial or total, bioclimatic, slat opening at 1150
- Operation with double electric piston
- LED lightning option available







installation thanks to their multiple position possibilities.



## **Standard finishing**



**RAL 7016 ANTHRACITE GREY Textured Powder coat** 



RAL 9010 White **Shiny Powder coat** 





Ground fixture support: **ST45** 





Ground fixture support: **\$T4502** 



Freestanding support



Ground fixture support: ST4510



# **ALL OPTIONS**









### Accessories





Closure with screen awning

### Vertical Sunbreaker



Closure with vertical sunbreaker

## **Automatisms and LED lightning**



- LED string lightning on 3 sides
- Central remote control for all operations: slat opening and closure, LED lightning, or screen opening and closure
- Wind sensor and Rain sensor