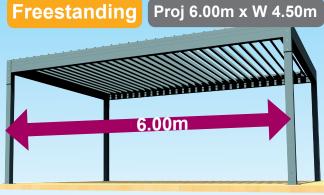

## **Standard finishing**

**RAL 7016 ANTHRACITE GREY Textured Powder coat** 

RAL 9010 White **Shiny Powder coat** 

Ground fixture support: **ST45** 

Ground fixture support: **\$T4502** 

Freestanding support