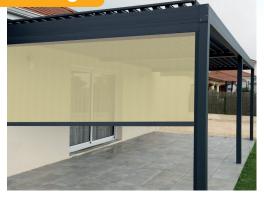

# Larger with 2 pistons









## **ADVANTAGES:**



- Larger surface up to 27m2
- Adjustable sun intensity: partial or total, bioclimatic, slat opening at 1150
- Operation with double electric piston
- LED lightning option available







installation thanks to their multiple position possibilities.



## **Standard finishing**



**RAL 7016 ANTHRACITE GREY Textured Powder coat** 



RAL 9010 White **Shiny Powder coat** 





Ground fixture support: **ST45** 





Ground fixture support: **\$T4502** 



Freestanding support



Ground fixture support: ST4510



# **ALL OPTIONS**









### Accessories





Closure with screen awning

### Vertical Sunbreaker



Closure with vertical sunbreaker

## **Automatisms and LED lightning**



- LED string lightning on 3 sides
- Central remote control for all operations: slat opening and closure, LED lightning, or screen opening and closure
- Wind sensor and Rain sensor