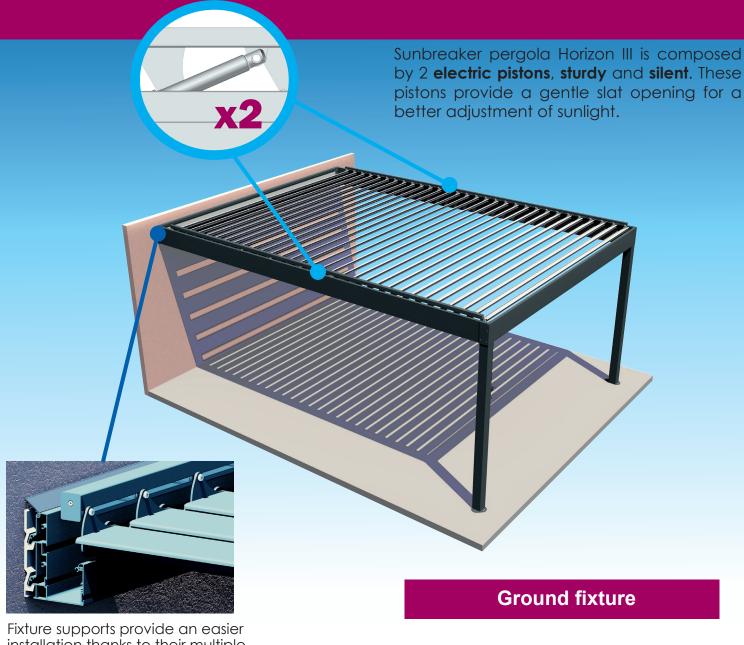

# Larger with 2 pistons

## **ADVANTAGES:**

- Larger surface up to 27m2
- Adjustable sun intensity: partial or total, bioclimatic, slat opening at 1150
- Operation with double electric piston
- LED lightning option available

installation thanks to their multiple position possibilities.