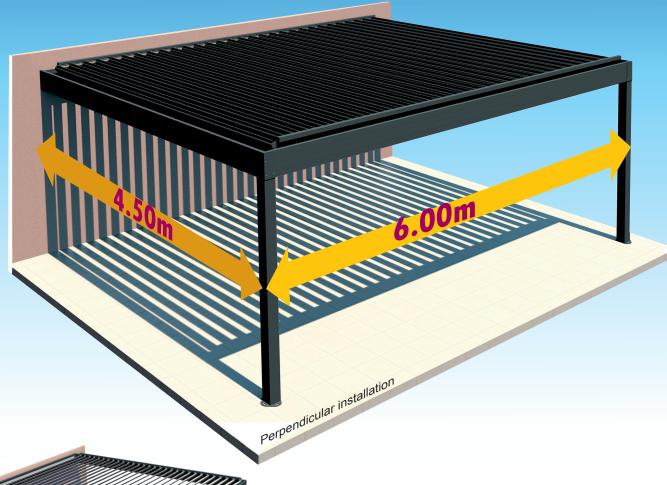

## **ADVANTAGES:**

- Larger surface up to 27m2
- Adjustable sun intensity: partial or total, bioclimatic, slat opening at 1150
- Operation with double electric piston
- LED lightning option available

installation thanks to their multiple position possibilities.