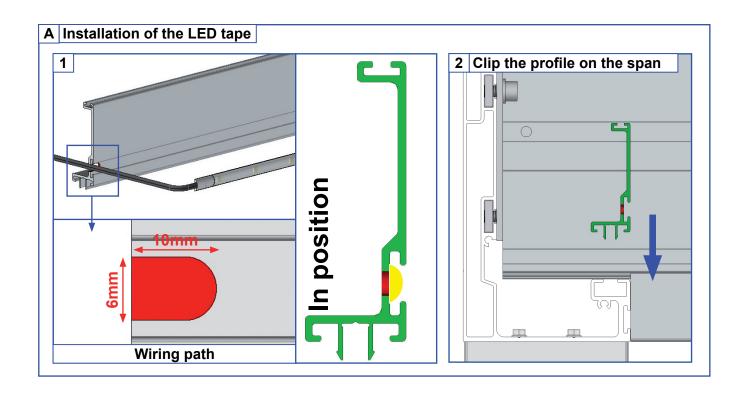

# Installation instruction Sunbreaker HORIZON 2 LED Option



## PREPARATION OF INSTALLATION



## WARNING







## **CAUTION**

- For the automatism, the connections should be made by a qualified technician for a compliant installation that can be covered by the warranty.
  - Turn off the power for any connection of handling of the automatism
    - Do not let the children play with remote.
    - Check frequently the unit for any wrong balance or attrition

## **COMPONENTS FOR OPTION LED**



AUTOMOBSOVERLED



TRFOLED24V



LED5M24V

No contractual pictures or drawing









# AUTOMOBSOVERLED



- This warranty applies only the products manufactured by TELCO
- This warranty doesn't apply to a defective component that was wrongly installed or a none compliant use.

#### General.

The MITJAVILA warranty apply to a manufacturing defect, but not in case of none respect of the instruction of the installation attached to the product.

### **Duration of the warranty:**

The AUTOMOBSOVERLED is guarantee for 2 years, starting the day of the purchase.

#### The warranty does not cover:

- The labor and the travelling expenses.
  - The installation

## The exclusion of the warranty:

- None respect of installation instruction and connexion.
  - In case of wind gust.
  - In case of none compliant electric installation.
- If you purchased a product without its orig