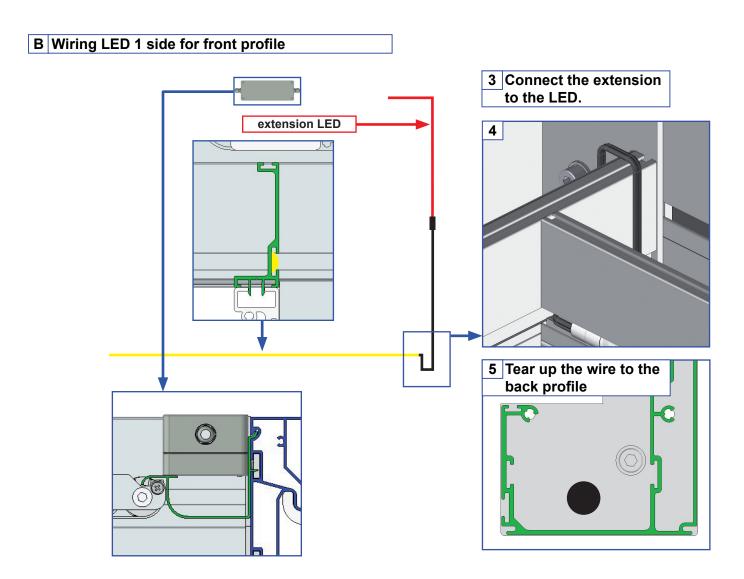

# Installation instruction Sunbreaker HORIZON 2 LED Option



## PREPARATION OF INSTALLATION



## WARNING







## **CAUTION**

- For the automatism, the connections should be made by a qualified technician for a compliant installation that can be covered by the warranty.
  - Turn off the power for any connection of handling of the automatism
    - Do not let the children play with remote.
    - Check frequently the unit for any wrong balance or attrition

## **COMPONENTS FOR OPTION LED**



AUTOMOBSOVERLED



TRFOLED24V



LED5M24V

No contractual pictures or drawing









# AUTOMOBSOVERLED



- This warranty applies only the products manufactured by TELCO
- This warranty doesn't apply to a defective component that was wrongly installed or a none compliant use.

#### General.

The MITJAVILA warranty apply to a manufacturing defect, but not in case of none respect of the instruction of the installation attached to the product.

### **Duration of the warranty:**

The AUTOMOBSOVERLED is guarantee for 2 years, starting the day of the purchase.

#### The warranty does not cover:

- The labor and the travelling expenses.
  - The installation

## The exclusion of the warranty:

- None respect of installation instruction and connexion.
  - In case of wind gust.
  - In case of none compliant electric installation.
- If you purchased a product without its origin