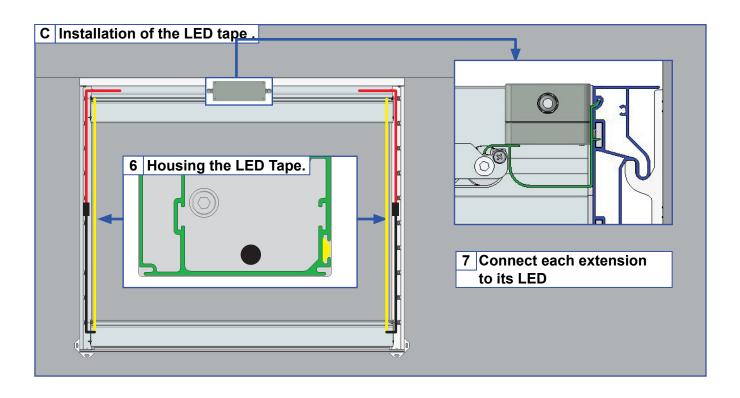

# Installation instruction Sunbreaker HORIZON 2 LED Option



## PREPARATION OF INSTALLATION



## WARNING







## **CAUTION**

- For the automatism, the connections should be made by a qualified technician for a compliant installation that can be covered by the warranty.
  - Turn off the power for any connection of handling of the automatism
    - Do not let the children play with remote.
    - Check frequently the unit for any wrong balance or attrition

## **COMPONENTS FOR OPTION LED**



AUTOMOBSOVERLED



TRFOLED24V



LED5M24V

No contractual pictures or drawing









# AUTOMOBSOVERLED



- This warranty applies only the products manufactured by TELCO
- This warranty doesn't apply to a defective component that was wrongly installed or a none compliant use.

#### General.

The MITJAVILA warranty apply to a manufacturing defect, but not in case of none respect of the instruction of the installation attached to the product.

### **Duration of the warranty:**

The AUTOMOBSOVERLED is guarantee for 2 years, starting the day of the purchase.

#### The warranty does not cover:

- The labor and the travelling expenses.
  - The installation

## The exclusion of the warranty:

- None respect of installation instruction and connexion.
  - In case of wind gust.
  - In case of none compliant electric installation.
- If you purchased a product without its original