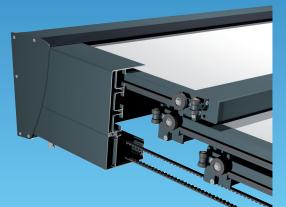

# **POLY-TOP** retractable pergola

Panel motorization system

Lateral water evacuation system. The gutter of the first panel directs the water towards the side profiles even when open.