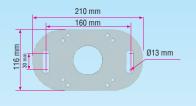

#### Fixing plate to the floor: **ST4502**

Fixing plate to the floor: **ST45** 

The new POLY-TOP retractable pergola is compatible with all 32 mm thick panels, either with polycarbonate or Thermotop® panels in order to adjust the light and temperature of your terrace according to your needs.