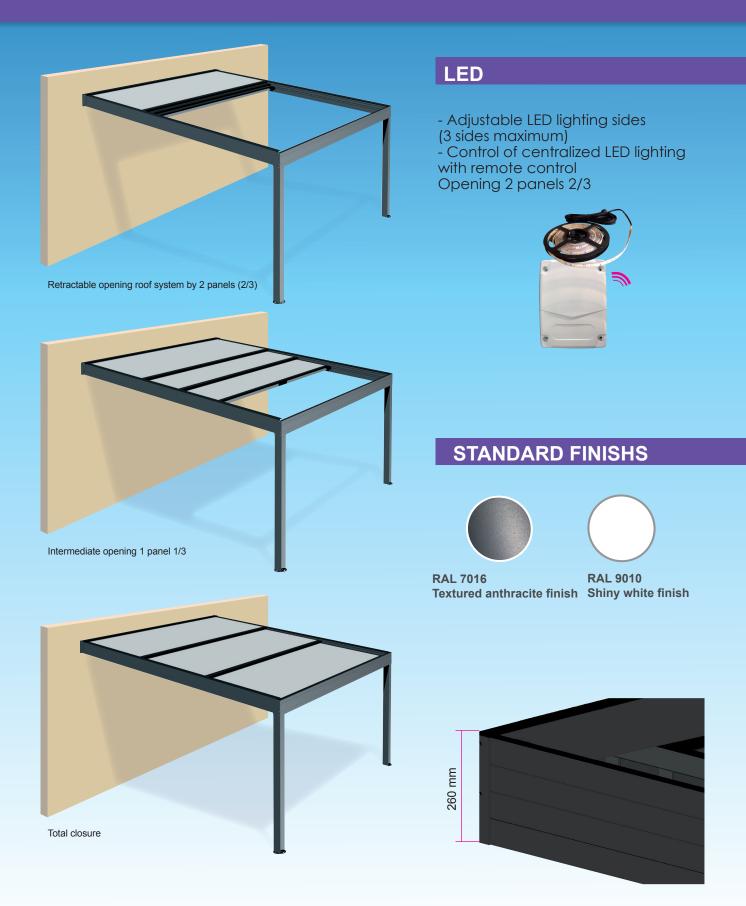

# POLY-TOP retractable pergola

### **ADVANTAGE:**

- New profiles
- Inclination of the structure from 5 to 10  $^\circ$
- Simplified assembly.
- Opening and closing of the panels thanks to the tubular motor with remote control.
- Structure adapted to 32 mm polycarbonate panels (translucent or opaque) or 32 mm Thermotop® panels.
- Panel width up to 1.20m in polycarbonate or 1.50m in Thermotop®.
- Optional LED lighting.
- Multipurpose Pergola: Terrace, patio or covered vehicle.

## **POLY-TOP retractable pergola** TECHNICAL INFORMATION