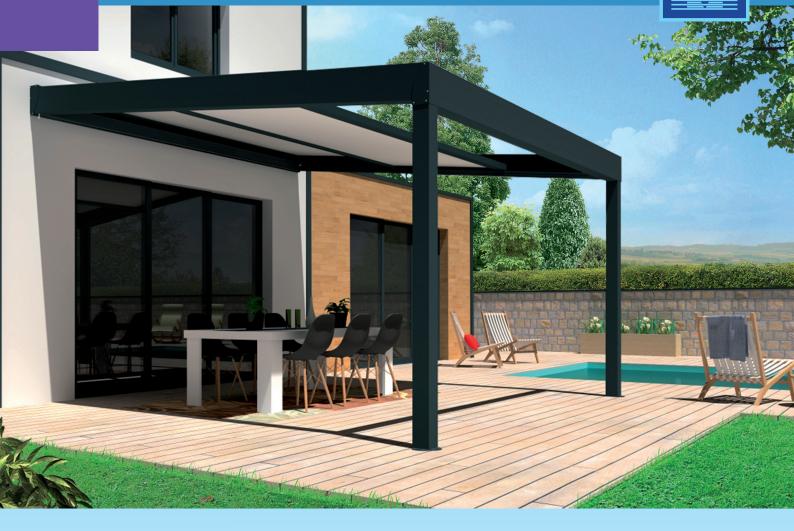

# POLY-TOP retractable pergola

### **ADVANTAGE:**

- New profiles
- Inclination of the structure from 5 to 10  $^\circ$
- Simplified assembly.
- Opening and closing of the panels thanks to the tubular motor with remote control.
- Structure adapted to 32 mm polycarbonate panels (translucent or opaque) or 32 mm Thermotop® panels.
- Panel width up to 1.20m in polycarbonate or 1.50m in Thermotop®.
- Optional LED lighting.
- Multipurpose Pergola: Terrace, patio or covered vehicle.