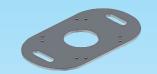

#### Fixing plate to the floor: **ST4502**

Fixing plate to the floor: **ST45** 

The new POLY-TOP retractable pergola is compatible with all 32 mm thick panels, either with polycarbonate or Thermotop® panels in order to adjust the light and temperature of your terrace according to your needs.