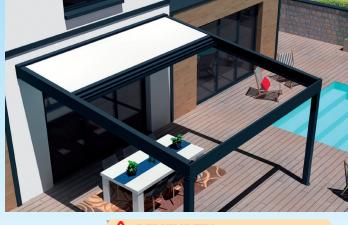

# POLY-TOP retractable pergola

### **ADVANTAGE:**

- New profiles
- Inclination of the structure from 5 to 10  $^\circ$
- Simplified assembly.
- Opening and closing of the panels thanks to the tubular motor with remote control.
- Structure adapted to 32 mm polycarbonate panels (translucent or opaque) or 32 mm Thermotop® panels.
- Panel width up to 1.20m in polycarbonate or 1.50m in Thermotop®.
- Optional LED lighting.
- Multipurpose Pergola: Terrace, patio or covered vehicle.