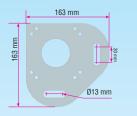

#### Fixing plate to the floor: **ST4502**

Fixing plate to the floor: **ST45** 

The new POLY-TOP retractable pergola is compatible with all 32 mm thick panels, either with polycarbonate or Thermotop® panels in order to adjust the light and temperature of your terrace according to your needs.